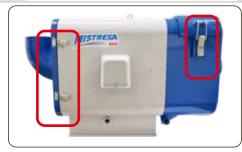

## Mist Collector TYPE Model Change

Filter replacement is possible without the need for tools or duct removal!

Open

Clamping system allows to open and close without tools!

Single-hinged lid: The lid is also removable!