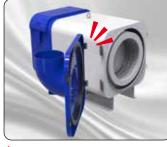

## Mist Collector TYPE Model Change

Filter replacement is possible without the need for tools or duct removal!

Open

Clamping system allows to open and close without tools!

Single-hinged lid: The lid is also removable!

Replace

Close

One-touch filter replacement!

Choose between a filter or a filterless option based on your usage environment!

- Special arrangements tailored to customer requests
- Fully customizable solutions for open-type machinery
- Airflow analysis service (Environmental improvement "Before & After" simulations)
- Compliance with overseas motor regulations, etc.